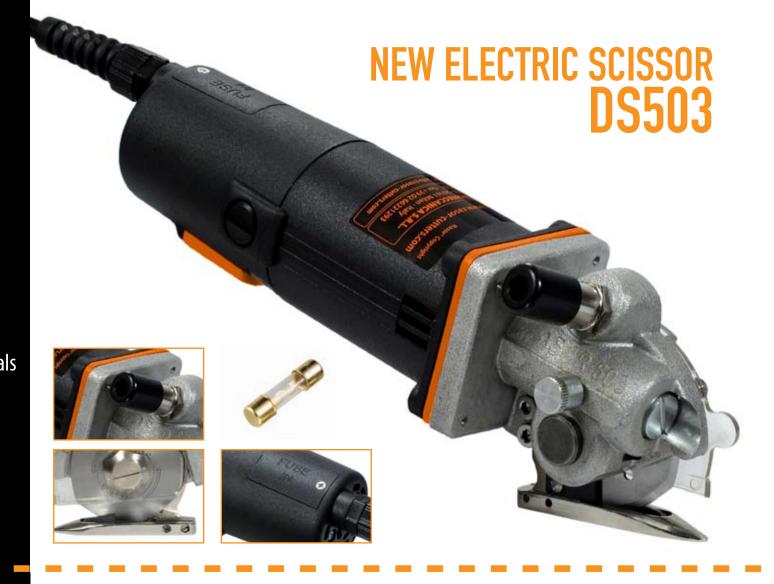

## NEW ELECTRIC SCISSOR DS503

DS503. The smallest and powerful electric scissor as ever.

## WHAT'S NEW:

Strengthened structure for hard materials
Powerful 90 W motor
High torque
New integrated sharpening device
New system for fuse replacement
New PCB board with glass fuse
Easy handling in 950 g only

## **TECHNICAL DETAILS:**

**Blade diameter:** 50 mm (1.96") with hard metal counterblade **Blade descr.:** 503EEXT, 6-edge 50 mm dia. (1.96") EXTRA steel

Blade speed: 1300 r.p.m.

**Cutting ability:** up to 9 mm (0.35")

**Power:** single phase – 90 W

**Max. absorption:** 1 A, with protection fuse **Net weight:** 950 g (with power supply cord)

**Total weight (with packing box):** 1570 g **Electric cable length:** 1.5 mt (extensible)