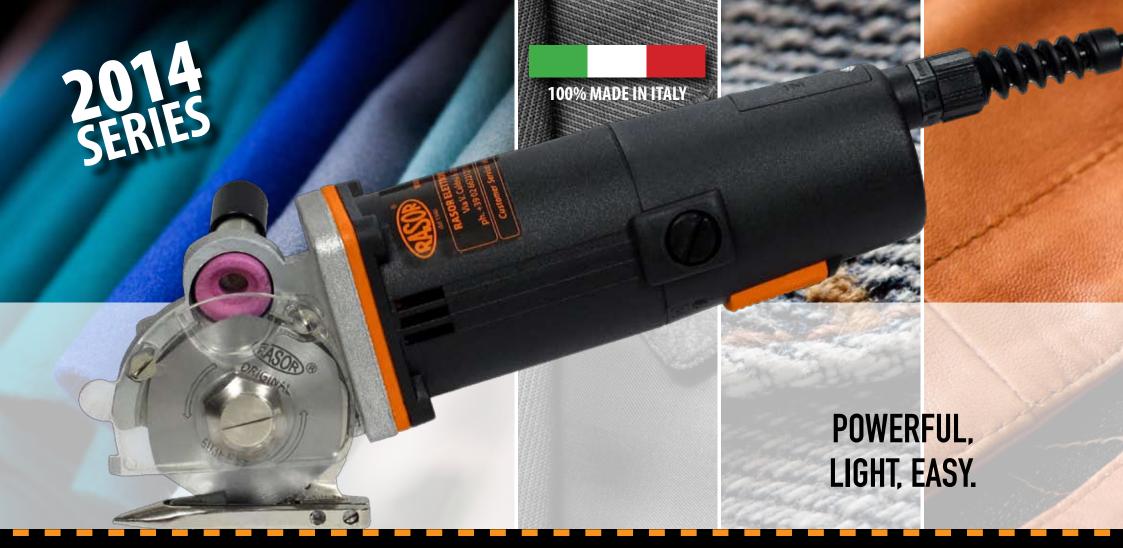

## NEW ELECTRIC SCISSOR DS503

DS503. The smallest and powerful electric scissor as ever.

## WHAT'S NEW:

Strengthened structure for hard materials
Powerful 90 W motor
High torque
New integrated sharpening device
New system for fuse replacement
New PCB board with glass fuse
Easy handling in 950 g only