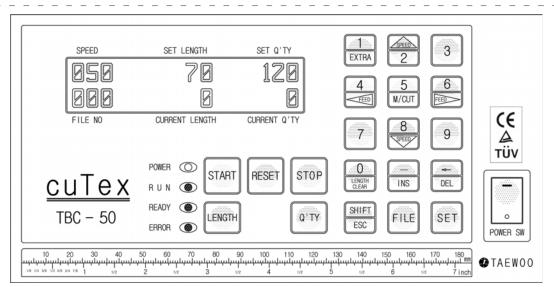

### **MEXIST REPORT NO. 1** MARKET BOARD FUNCTION

- Manual cutting, or to take out jammed material in knife blades, or to fit blades in exchange of knife.
- FEED to move the roller forwards or backwards.
- 2 speed to be the cutting speed up or down manually.
- LEAGTH to make the current length zero for operation.
- RESET to delete the current length and the current quantity.
- EXTRA to cut additional one.
- Other various programming functions