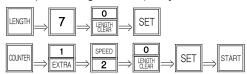

### **Ø OPERATION**

- LENGTH button+set-length+SET button
- Q'TY button+set-q'ty+SET button
- START button → operation
- \* Example: Length 70mm, Q'ty 120 cuts