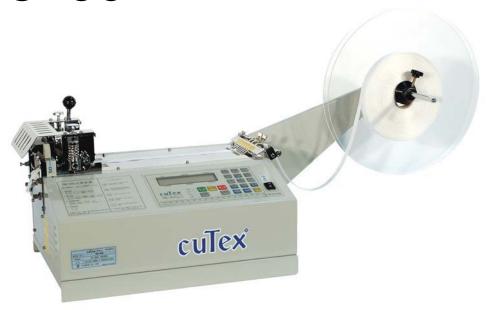

## BELT LOOP CUTTER

MODEL TBC-50

# WITH BUTTON SWITCHING, YOU CAN CUT STRIP TAPES AUTOMATICALLY AND NEATLY.

Strip-tapes with max. 110mm wide can be cut at a range of 1mm~300M long.

## EASY TO USE & COMPACT DESIGN cuTex°

**■**MODEL

## **TBC-50**