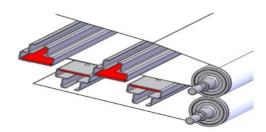

Double detaching PTFE Antistatic Blades

Special long lasting PTFE Antistatic SEAMLESS belts with Kevlar Tracking cord

### **Heating System**

CONT 45 has a 50 cm heating area lenght, continuous top and bottom heating ensure a perfect temperature uniformity in all the heating lenght.