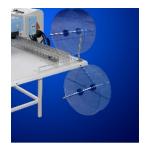

## **Waistband Fusing Device**

This system allow you to fuse trousers waistbands and also other roll to roll parts. This system include also collecting device.