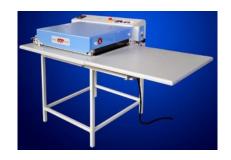

# **CONT.45** (Table-Fusing machine)

Mini fusing press machine, suitable for little laboratories and for low production. Easy maintenance and low electrical consumption.

220Volt Monophase. 3 Kw/h max consumption.