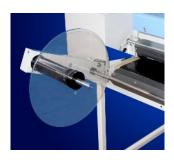

## **Waistband Fusing Device**

This system allow you to fuse trousers waistbands and also other roll to roll parts. This system include also collecting device.