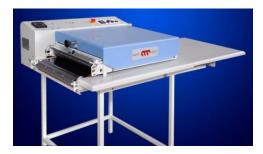

# **CONT.45** (Table-Fusing machine)

Mini fusing press machine, suitable for little laboratories and for low production. Easy maintenance and low electrical consumption.

220Volt Monophase. 3 Kw/h max consumption.

### **Heating System**

CONT 45 has a 50 cm heating area lenght, continuous top and bottom heating ensure a perfect temperature uniformity in all the heating lenght.