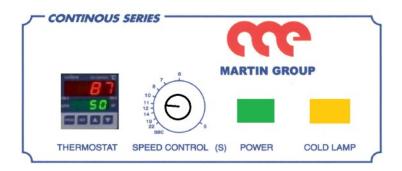

### Standard control functions:

- Set/Actual temperature
- On/Off button
- Belt speed in mt/min and seconds
- Auto self Cooling button

**Pressure System** 

HARD

C40 inner core body with vulcanized silicon covers.