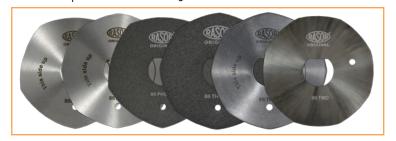

### **BLADES AVAILABLE:**

**86PHSS**, 86 mm 5-edges, HSS steel | **86THSS**, 86 mm 8-edges, HSS steel | **86PHSSTF**, 86 mm 5-edges, HSS steel Teflon® coated | **86THSSTF**, 86 mm 8-edges, HSS steel Titanium coated | **86TMD**, 86 mm 8-edges, Carbide (Widia®)