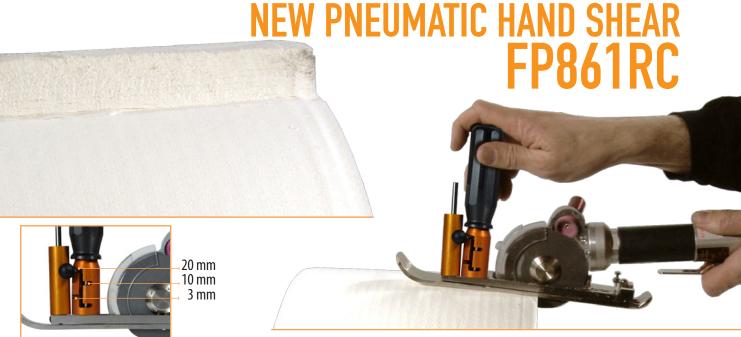

# **WHAT'S NEW:**

Central back-located air exhaust

- +10% power
- +10% torque

Cutting depth adjustable: 3-10-20 mm High manageability in 1600 g