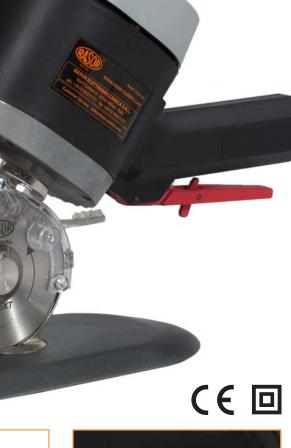

## **D86** ELECTRIC BENCH CUTTER

1946

D86. The smallest bench cutter for textile application.

### ELECTRIC BENCH CUTTER D86

#### **TECHNICAL DETAILS:**

Blade diameter: 86 mm (3.4") Blade equipped: 86CEXT, circular 86 mm dia. (3.4") EXTRA steel Blade speed: 1000 r.p.m. **Cutting ability:** up to 25 mm (1") **Power:** single phase – 90 W Max. absorption: 2 A, with protection fuse Net weight: 2900 g (with power supply cord) Total weight (with packing box): 3900 g Electric cable length: 1.5 mt (with no plug) Minimum brightness for working operations: LUX 200 Vibrations at start up: < 2.5 m/sec 2 **Temperature range:** 0 – 55 C Umidity range: 10 – 95% without condensate