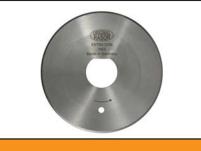

D86

#### WHAT'S NEW:

Low-friction Teflon<sup>®</sup> coated plate New double safety starting system New main power switch with Led

#### **TECHNICAL DETAILS:**

Blade diameter: 86 mm (3.4") Blade equipped: 86CEXT, circular 86 mm dia. (3.4") EXTRA steel Blade speed: 1000 r.p.m. **Cutting ability:** up to 25 mm (1") **Power:** single phase – 90 W Max. absorption: 2 A, with protection fuse Net weight: 2900 g (with power supply cord) Total weight (with packing box): 3900 g Electric cable length: 1.5 mt (with no plug) Minimum brightness for working operations: LUX 200 Vibrations at start up: < 2.5 m/sec 2 **Temperature range:** 0 – 55 C Umidity range: 10 – 95% without condensate







#### **BLADES AVAILABLE:**

86CEXT 86 mm, circular, EXTRA steel



#### 86CHSS 86 mm, circular, HSS steel



#### **RASOR ELETTROMECCANICA SRL**

Via Vincenzo Caldesi 6 20161 Milan · Italy ph. +39 02 66 22 12 31 fax +39 02 66 22 12 93 info@rasor-cutters.com

www.rasor-cutters.com