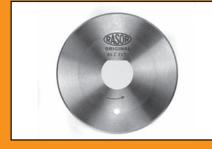

application.



### ELECTRIC BENCH CUTTER D86

#### WHAT'S NEW:

Low-friction Teflon<sup>®</sup> coated plate New double safety starting system New main power switch with Led

#### **TECHNICAL DETAILS:**

Blade diameter: 86 mm (3.4") Blade equipped: 86CEXT, circular 86 mm dia. (3.4") EXTRA steel Blade speed: 1000 r.p.m. **Cutting ability:** up to 25 mm (1") **Power:** single phase – 90 W Max. absorption: 2 A, with protection fuse Net weight: 2900 g (with power supply cord) Total weight (with packing box): 3900 g Electric cable length: 1.5 mt (with no plug) Minimum brightness for working operations: LUX 200 Vibrations at start up: < 2.5 m/sec 2 **Temperature range:** 0 – 55 C Umidity range: 10 – 95% without condensate







#### **BLADES AVAILABLE:**

86CEXT 86 mm, circular, EXTRA steel



#### 86CHSS 86 mm, circular, HSS steel



#### **RASOR ELETTROMECCANICA SRL**

Via Vincenzo Caldesi 6 20161 Milan · Italy ph. +39 02 66 22 12 31 fax +39 02 66 22 12 93 info@rasor-cutters.com

www.rasor-cutters.com