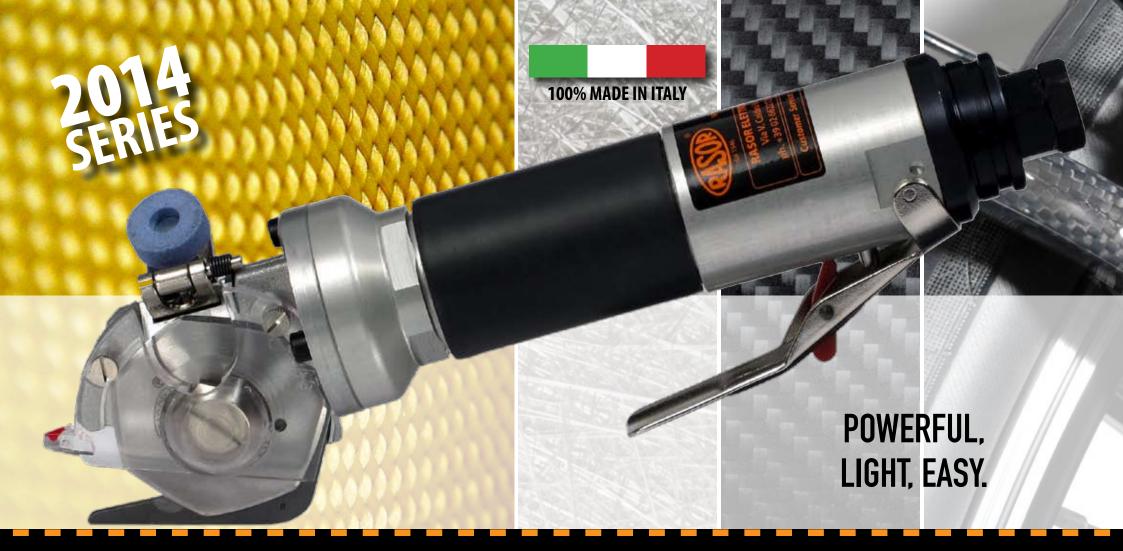

# FP503MT NEW PNEUMATIC HAND SHEAR

**FP503MT.** - The smallest and powerful pneumatic shear for edge trimming.

### WHAT'S NEW:

Central back-located air exhaust Integrated slim foot for edge trimming Integrated welded counterblade High manageability in 780 g

#### **TECHNICAL DETAILS:**

Muffled turbine motor with central back-located air exhaust 6 bar nominal\* ( $\pm$  1 bar) lubricated air supply Air consumption: 9 std liters/sec\* Power: 350 W at nominal air supply conditions Blade: 50 mm with hard metal counterblade Blade descr.: 50SHSS, 50 mm dia., 7-edge, HSS steel Blade speed: 1900 r.p.m.\* Cutting ability: up to 8 mm Sound pressure: 72 dBe (EN ISO 15744)\* Vibration Level: 1,36 m/sec2 (ISO 8662)\* Net weight: 780 g Total weight (with packing): 1600 g Temperature range: 0 – 55 C Umidity range: 10 – 95% without condensate