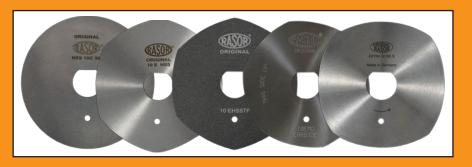

### **BLADES AVAILABLE:**

**10EHSS**, 100 mm 6-edges, HSS steel | **10SEXTG**, 100 mm 4-edges, EXTRA steel | **10CSW**, 100 mm circular, HSS steel | **10EHSSTF**, 100 mm 6-edges, HSS steel Teflon® coated | **10EMD**, 100 mm 6-edges, Carbide (Widia®)