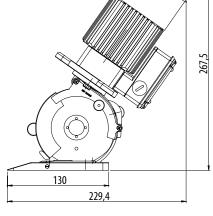

operations: LUX 200

**Vibrations at start up:** < 2.5 m/sec 2

**Temperature range:**  $0 - 55 \, \text{C}$ 

**Umidity range:** 10 – 95% without condensate

Sharpening device

Dimension layout