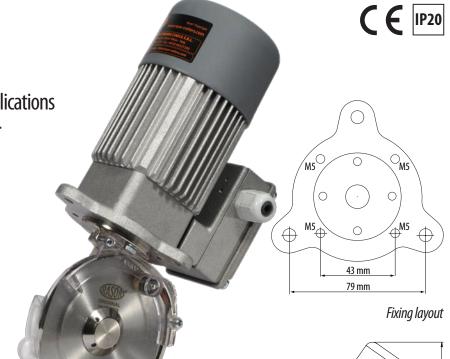

### **TECHNICAL DETAILS:**

**Blade diameter:** 100 mm (4"), with hard metal

counterblade

Blade equipped: 10EHSS, 6-edges, HSS steel

Blade speed: 550 r.p.m.

**Cutting ability:** up to 35 mm (1.4")

Motor: 3phases asynchronous 380/400 V, 50 Hz

Power: 75 W

Max. absorption: 0.36 A Protection: IP20-CLF

**Net weight:** 2800 g (with power supply cord) Total weight (with packing box): 4000 q **Electric cable length:** 1.5 mt (with no plug)

Minimum brightness for working

operations: LUX 200

**Vibrations at start up:** < 2.5 m/sec 2

**Temperature range:**  $0 - 55 \, \text{C}$ 

**Umidity range:** 10 – 95% without condensate

Sharpening device

Dimension layout