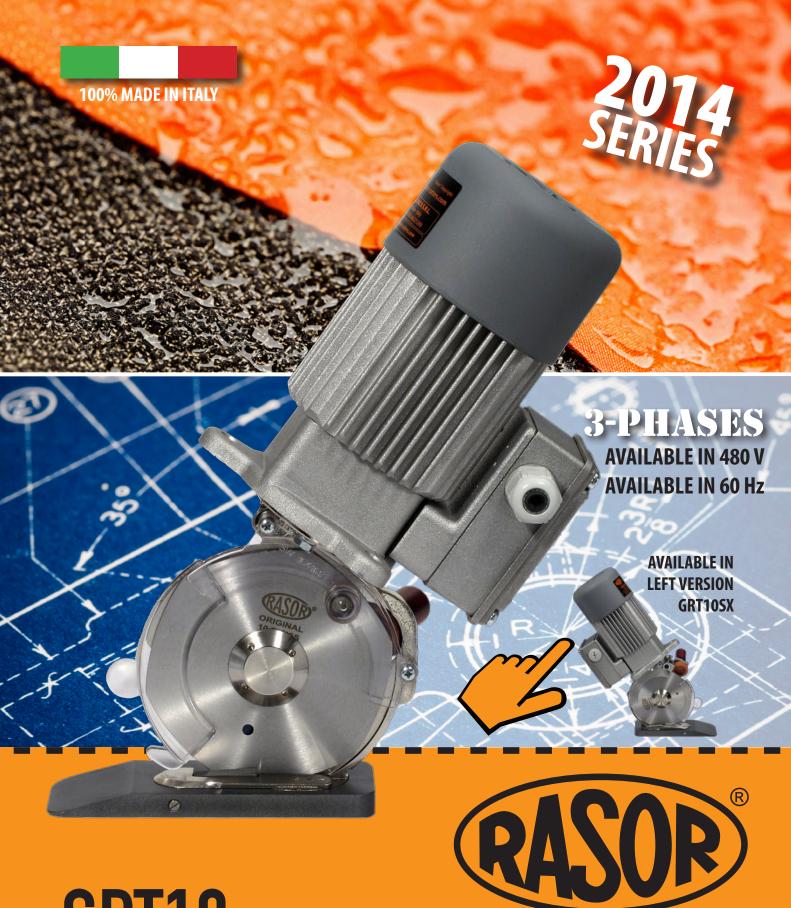

# GRT10 1946 ELECTRIC 3-PHASES CUTTING UNIT

GRT10. Professional cutting unit for continuous cutting processes in Textile & Technical Textile applications.

ELECTRIC 3-PHASES CUTTING UNIT

## **WHAT'S NEW:**

Low-friction Teflon coated foot Easy fixing structure for O.E.M. applications

Maintenance-free industrial motor

# **AVAILABLE IN 480 V AVAILABLE IN 60 Hz**