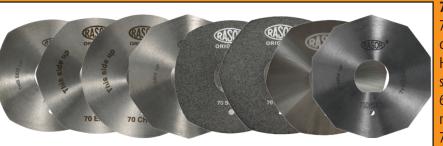

### **BLADES AVAILABLE:**

**70SHSS**, 70 mm 4-edges, HSS steel | **70EHSS**, 70 mm 6-edges, HSS steel | **70CHSS**, 70 mm circular, HSS steel | **70DHSS**, 70 mm 10-edges, HSS steel | **70SHSSTF**, 70 mm 4-edges, HSS steel Teflon®coated | **70EHSSTF**, 70 mm 6-edges, HSS steel Teflon®coated | **70EMD**, 70 mm 6-edges, Carbide (Widia®) | **70DHSSTN**, 70 mm 10-edges, HSS steel Titanium coated