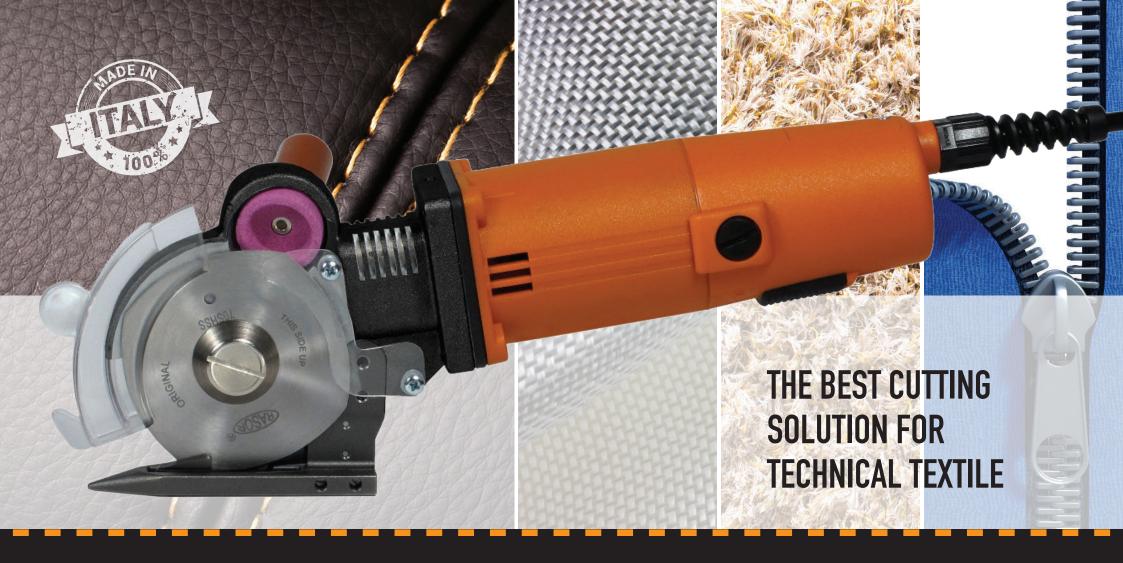

# OPTIMA 703 NEW ELECTRIC SCISSOR

**OPTIMA 703.** - Cutting has never been so easy.

## **WHAT'S NEW:**

Strengthened structure for hard materials
New housing coating for heat reducing
New gears 1500 rpm
New system for fuse replacement
New PCB board with glass fuse
High manageability in 1150 g

### **BLADES AVAILABLE:**

**70SHSS**, 70 mm 4-edges, HSS steel | **70EHSS**, 70 mm 6-edges, HSS steel | **70CHSS**, 70 mm circular, HSS steel | **70DHSS**, 70 mm 10-edges, HSS steel | **70SHSSTF**, 70 mm 4-edges, HSS steel Teflon®coated | **70EHSSTF**, 70 mm 6-edges, HSS steel Teflon®coated | **70EMD**, 70 mm 6-edges, Carbide (Widia®) | **70DHSSTN**, 70 mm 10-edges, HSS steel Titanium coated